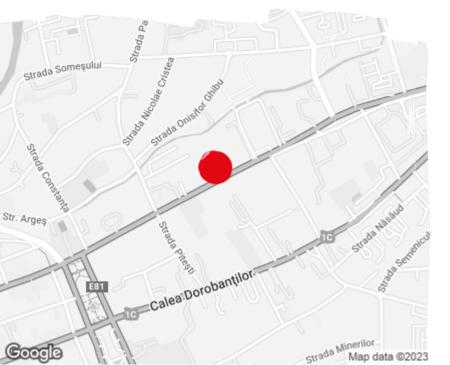

## officefinder.ro

# Office to let

# Maestro Business Center

Cluj-Napoca, 21st, 1989 December blvd.



#### **Building information**

| Building status      | Existing     |
|----------------------|--------------|
| Year of construction | 2006         |
| Parking ratio        | 1 / 100 sq m |
| Total building area  | 7 262 sq m   |

#### Commercial terms

| Office space*      | after login * |
|--------------------|---------------|
| Service charge*    | after login * |
| Minimum lease term | after login * |
| Availability       | after login * |

\* Asking terms for m<sup>2</sup>/month

#### Location



#### Available space

182 og m Available office space

182 og m Minimum office space



### Public transport

Bus: 24, 24B, M31, 47

## Available space

| Floor | Vacant space        | Availability        |
|-------|---------------------|---------------------|
| 0     | please contact us * | please contact us * |
| 0 **  | please contact us * | please contact us * |
| 1     | please contact us * | please contact us * |
| 6     | please contact us * | please contact us * |
| 8     | please contact us * | please contact us * |
| Total | after login *       |                     |

(\*\*) Office-retail space

Contact